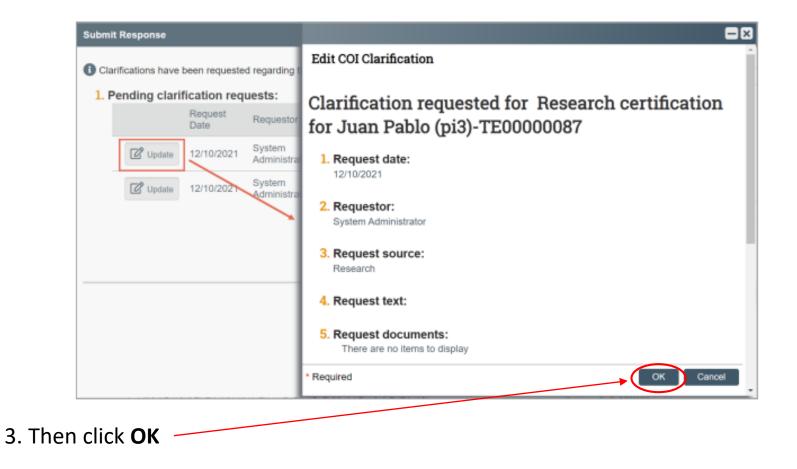

1. On the disclosure workspace, click Submit Response.

2. Click **Update** next to the request you are responding to.

Note: There may be multiple clarification requests outstanding at the same time.

4. In the **Request** text field, review the request sent by the reviewer.

5. Review any attached documents.

6. In the **Response** text field, **type your response** to the reviewer and click **OK**. You can also attach documents that explain your response.

**Note:** If you responded to the reviewer's request in a document, you can add the document in the Response documents field.

7. Click **OK**.

After you have responded to all outstanding clarification requests, your **Instruction Center** will be updated accordingly. If your disclosure profile is in a **No Action Required** state, you can log off the system.