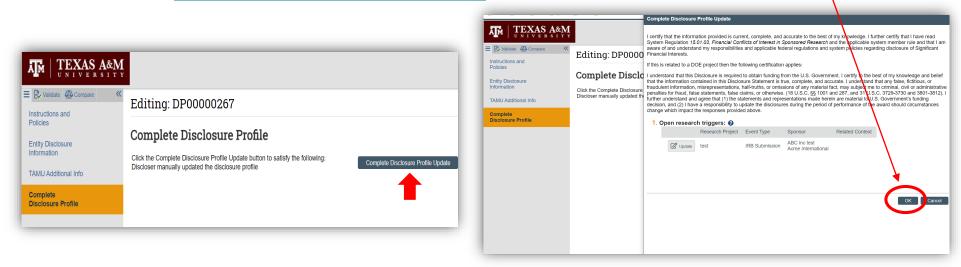

3. After you have responded to all the additional questions, please click the **<u>Complete</u> <u>Disclosure Profile Update</u>** button and carefully read the cer<u>tifications</u> before clicking OK.

| Image: Compare | Complete Disclosure Profile Update | * Editing: DP000 | If this is related to a DOE project then the following certification applies:<br>I understand that this Disclosure is required to obtain funding from the U.S. Government. Lertify to the best of my knowledge and belief<br>that the information contained in this Disclosure Statement is true, complete, and accurate. Lunderstand that any false, fictilitous, or<br>fraudulent information, misrepresentations, hair-juntis, or omissions of any material fact, may subject me to criminal, civil or administrative |
|------------------------------------------------------------------------------------------------------------------------------------------------------------------------------------------------------------------------------------------------------------------------------------------------------------------------------------------------------------------------------------------------------------------------------------------------------------------------------------------------------------------------------------------------------------------------------------------------------------------------------------------------------------------------------------------------------------------------------------------------------------------------------------------------------------------------------------------------------------------------------------------------------------------------------------------------------------------------------------------------------------------------------------------------------------------------------------------------------------------------------------------------------------------------------------------------------------------------------------------------------------------------------------------------------------------------------------------------------------------------------------------------------------------------------------------------------------------------------------------------------------------------------------------------------------------------------------------------------------------------------------------------------------------------------------------------------------------------------------------------------------------------------------------------------------------------------------------------------------------------------------------------------------------------------------------------------------------------------------------------------------------------------------------------------------------------------------------------|------------------------------------|------------------|--------------------------------------------------------------------------------------------------------------------------------------------------------------------------------------------------------------------------------------------------------------------------------------------------------------------------------------------------------------------------------------------------------------------------------------------------------------------------------------------------------------------------|
|                                                                                                                                                                                                                                                                                                                                                                                                                                                                                                                                                                                                                                                                                                                                                                                                                                                                                                                                                                                                                                                                                                                                                                                                                                                                                                                                                                                                                                                                                                                                                                                                                                                                                                                                                                                                                                                                                                                                                                                                                                                                                                |                                    | -                |                                                                                                                                                                                                                                                                                                                                                                                                                                                                                                                          |

6. Answer the TAMU Additional Info questionnaire and click Continue to go to the Complete Disclosure Profile page.

7. **IMPORTANT!!** Click Complete Disclosure Profile Update and carefully read the certifications before clicking OK.