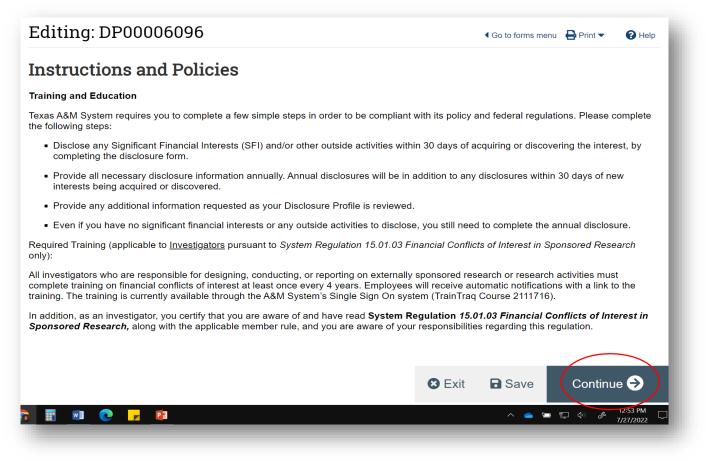

- 1. Carefully read the information provided on the Instructions and Policies section.
- 2. Click **Continue** to move to the next page.

- If you **<u>do not</u>** have anything to disclose:
- 1. Please check no to question #1 and proceed with the remaining questions.
- 2. Click **<u>Continue</u>** to go to TAMU Additional Info section.