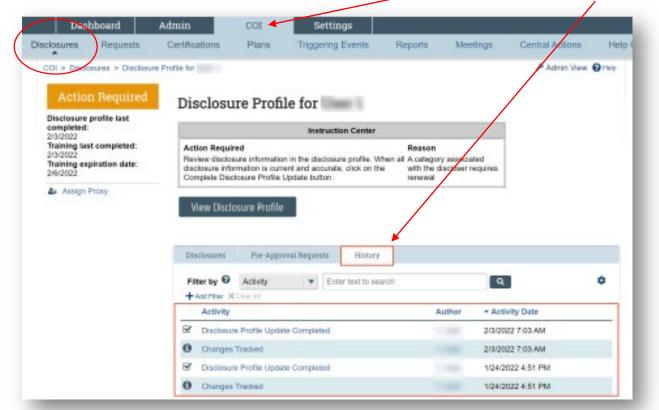

#### To view your Disclosure history

From the disclosure profile workspace (under the COI tab), click the **History** tab.

The History tab lists the activities performed on a disclosure profile including any comments, attachments added, or disclosure profile updates.