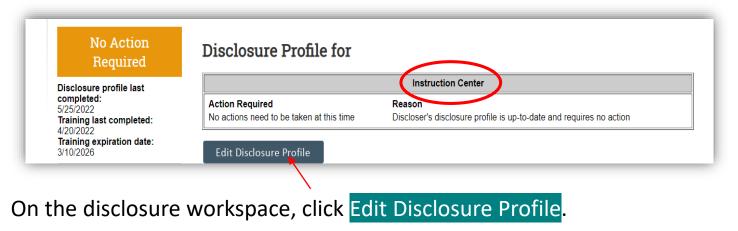

#### How to Update your Disclosure Profile

1. On your Dashboard, click on the **Disclosure Profile** task to access the disclosure profile form.

| Dashboard                                | Admin          | COI                          | Settings     |                    |                   |                 |             |
|------------------------------------------|----------------|------------------------------|--------------|--------------------|-------------------|-----------------|-------------|
| age for                                  |                |                              |              |                    |                   |                 | 😯 Help      |
|                                          | My Inbox My    | Reviews                      |              |                    |                   |                 |             |
| Recently Viewed                          | My Inbox       |                              |              |                    |                   |                 |             |
| DP00000267                               | Filter by 😧 ID | <ul> <li>Enter te</li> </ul> | xt to search | Add Filte          | Clear All         |                 | \$          |
| Disclosure P.                            | ID             | Name                         |              | Date Created       | ▼ Date Modified   | State           | Coordinator |
| EXE0000009: BOR Approval                 | DP00000267     | Disclosure Profile           |              | 12/18/2021 2:35 AM | 5/24/2022 8:34 AM | Action Required |             |
| COI Central                              | EXE0000002     | TEST                         |              | 5/16/2022 2:42 PM  | 5/16/2022 2:42 PM | Pre-Submission  |             |
| Administration: COI 🖈<br>Central Actions | 2 items        |                              |              | ✓ page 1 of 1 ▶    |                   |                 | 25 / page   |

Note: You need to update your profile if your Disclosure Profile is in the <u>Action Required</u> state.

The **Disclosure Profile** is the focal point of the Huron system for the discloser. It provides a summary of discloser's interest and everything that was disclosed previously.

As a discloser, you need to record your interests in the Huron system. You will receive an e-mail notification when you need to disclose your interests in the system. You can either click the link in the e-mail notification or go to your Disclosure Profile in the Huron application to disclose your interest. You can refer to the <u>Instruction Center</u> in the Disclosure Profile to see the required action and the reason for that action.