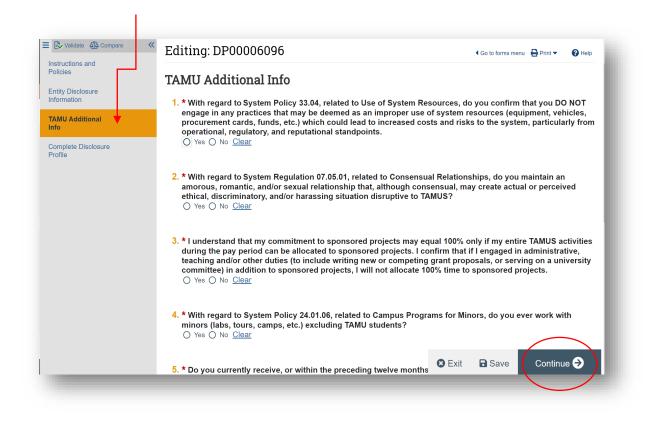

4. Proceed answering the remaining questions and click **OK** to add the entity disclosure or click **OK and Add Another** to add another entity disclosure.

5. Click **Continue** to proceed to the next section (TAMU Additional Info).

6. Answer the TAMU Additional Info questionnaire and click Continue to go to the Complete Disclosure Profile page.

7. **IMPORTANT!!** Click Complete Disclosure Profile Update and carefully read the certifications before clicking OK.