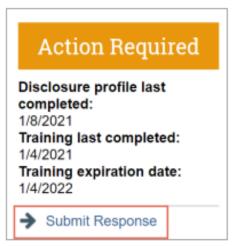

Note: You need to update your profile if your Disclosure Profile is in the <u>Action Required</u> state.

The **Disclosure Profile** is the focal point of the Huron system for the discloser. It provides a summary of discloser's interest and everything that was disclosed previously.

## How to Respond to a Clarification Request

If a reviewer has questions or requires you to provide additional information about your disclosure profile or pre-approval request, you will receive an e-mail notification indicating this. Review the request details and then respond to the request. Depending on the request, you may need to update your **Disclosure Profile** or your **Pre-Approval Request**. Log in to the Huron system and navigate to your disclosure profile to respond to the clarification request.